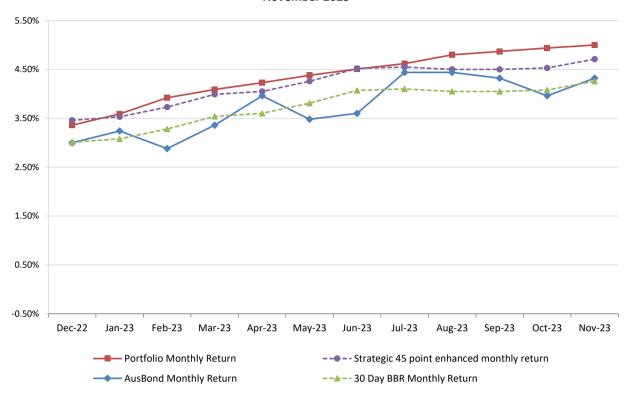

## **Attachment B**

**Investment Performance** as at 30 November 2023

Monthly Results

Actual Portfolio vs Strategic Enhanced Benchmark vs AusBond Benchmark vs 30 Day BBR Benchmark

November 2023

12 Month Rolling Averages
Actual Portfolio vs Strategic Enhanced Benchmark vs AusBond Benchmark vs 30 Day BBR Benchmark
November 2023