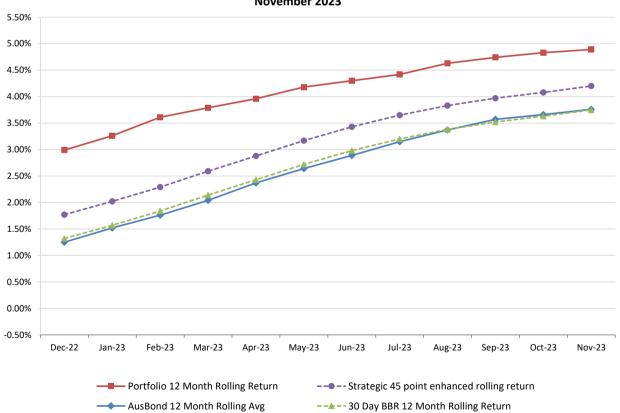

## **Attachment B**

**Investment Performance** as at 30 November 2023

Monthly Results

Actual Portfolio vs Strategic Enhanced Benchmark vs AusBond Benchmark vs 30 Day BBR Benchmark

November 2023

12 Month Rolling Averages
Actual Portfolio vs Strategic Enhanced Benchmark vs AusBond Benchmark vs 30 Day BBR Benchmark
November 2023