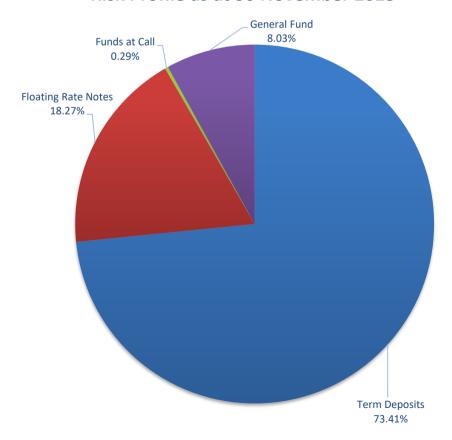

## Risk Profile as at 30 November 2023

## Risk Profile as at 30 November 2023

| INVESTMENT AND CASH DISTRIBUTION BY FINANCIAL INSTITUTION as at 30 November 2023 |                                                       |        |                 |                  |
|----------------------------------------------------------------------------------|-------------------------------------------------------|--------|-----------------|------------------|
| Institution Category                                                             | Financial Institution                                 | Amount | Financial Inst. | Institution Cat. |
|                                                                                  |                                                       | \$M    | %               | %                |
| Australian Big 4 Bank                                                            | ANZ Bank                                              | 24.5   | 3.0             |                  |
| (and related institutions)                                                       | Commonwealth Bank                                     | 193.6  | 23.7            |                  |
|                                                                                  | National Australia Bank                               | 79.4   | 9.7             |                  |
|                                                                                  | Westpac Banking Corporation                           | 232.5  | 28.4            |                  |
| Big 4 Total                                                                      |                                                       | 530.1  |                 | 64.              |
| Other Australian ADIs                                                            | Bank Australia Limited                                | 9.5    | 1.2             |                  |
| and Australian subsidiaries                                                      | Bank of Queensland                                    | 23.0   | 2.8             |                  |
| of foreign institutions                                                          | Bendigo & Adelaide Bank                               | 69.5   | 8.5             |                  |
|                                                                                  | Great Southern Bank (formerly Credit Union Australia) | 6.5    | 0.8             |                  |
|                                                                                  | ING Bank                                              | 75.0   | 9.2             |                  |
|                                                                                  | Suncorp Bank                                          | 72.5   | 8.9             |                  |
|                                                                                  | Macquarie Bank Ltd                                    | 14.0   | 1.7             |                  |
|                                                                                  | Northern Territory Treasury Corporation               | 10.0   | 1.2             |                  |
|                                                                                  | Newcastle Permanent Building Society                  | 7.3    | 0.9             |                  |
| Other ADI Total                                                                  |                                                       | 287.3  |                 | 35.              |
| Grand Total                                                                      |                                                       | 817.3  | 100.0           | 100.             |