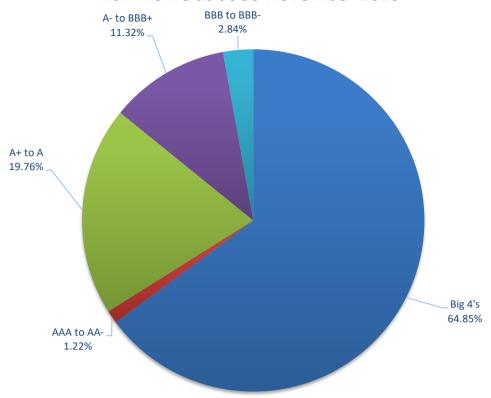

## Risk Profile as at 30 November 2023

## Risk Profile as at 30 November 2023

| INVESTMENT AND CASH DISTRIBUTION BY FINANCIAL INSTITUTION as at 30 November 2023 |                                                       |        |                 |                  |
|----------------------------------------------------------------------------------|-------------------------------------------------------|--------|-----------------|------------------|
| Institution Category                                                             | Financial Institution                                 | Amount | Financial Inst. | Institution Cat. |
|                                                                                  |                                                       | \$M    | %               | %                |
| Australian Big 4 Bank                                                            | ANZ Bank                                              | 24.5   | 3.0             |                  |
| (and related institutions)                                                       | Commonwealth Bank                                     | 193.6  | 23.7            |                  |
|                                                                                  | National Australia Bank                               | 79.4   | 9.7             |                  |
|                                                                                  | Westpac Banking Corporation                           | 232.5  | 28.4            |                  |
| Big 4 Total                                                                      |                                                       | 530.1  |                 | 64.              |
| Other Australian ADIs                                                            | Bank Australia Limited                                | 9.5    | 1.2             |                  |
| and Australian subsidiaries                                                      | Bank of Queensland                                    | 23.0   | 2.8             |                  |
| of foreign institutions                                                          | Bendigo & Adelaide Bank                               | 69.5   | 8.5             |                  |
|                                                                                  | Great Southern Bank (formerly Credit Union Australia) | 6.5    | 0.8             |                  |
|                                                                                  | ING Bank                                              | 75.0   | 9.2             |                  |
|                                                                                  | Suncorp Bank                                          | 72.5   | 8.9             |                  |
|                                                                                  | Macquarie Bank Ltd                                    | 14.0   | 1.7             |                  |
|                                                                                  | Northern Territory Treasury Corporation               | 10.0   | 1.2             |                  |
|                                                                                  | Newcastle Permanent Building Society                  | 7.3    | 0.9             |                  |
| Other ADI Total                                                                  |                                                       | 287.3  |                 | 35.              |
| Grand Total                                                                      |                                                       | 817.3  | 100.0           | 100.             |