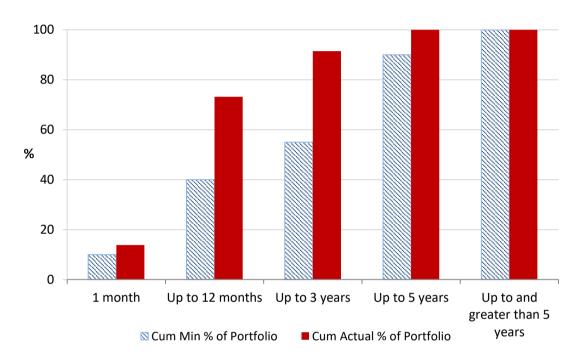

## **Attachment B**

**Investment Performance** as at 30 November 2023

Monthly Results

Actual Portfolio vs Strategic Enhanced Benchmark vs AusBond Benchmark vs 30 Day BBR Benchmark

November 2023



12 Month Rolling Averages
Actual Portfolio vs Strategic Enhanced Benchmark vs AusBond Benchmark vs 30 Day BBR Benchmark
November 2023



## Portfolio Liquidity - Minimum Allocations as at 30 November 2023



## Risk Profile as at 30 November 2023



## Risk Profile as at 30 November 2023



| INVESTMENT AND CASH DISTRIBUTION BY FINANCIAL INSTITUTION as at 30 November 2023 |                                                       |        |                 |                  |
|----------------------------------------------------------------------------------|-------------------------------------------------------|--------|-----------------|------------------|
| Institution Category                                                             | Financial Institution                                 | Amount | Financial Inst. | Institution Cat. |
|                                                                                  |                                                       | \$M    | %